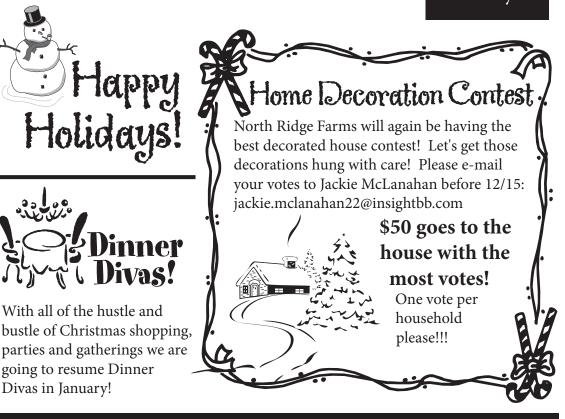

Help?

Josh 265-1200 or 640-8840

> Michael Roup 222-8792



## Thanksgiving

Hopefully everyone enjoyed a time of family, friends and good food for the Thanksgiving holiday!



...from the Hennings family. Gayle and her son (Joel Jr.) were in a terrible automobile accident and a few of our neighbors took meals to them. A big Thank You to all our wonderful neighbors! My family and I want to thank everyone for all the delicious meals you shared with us. Your kindness, thoughts, and prayers were greatly appreciated! How fortunate we are to

How fortunate we are to be part of such a caring community.

Sincerely, Joel, Gayle, Joel Jr. , Tanner, Parker and Paige Hennings We have a purple razor motor scooter for sale. It's like new and works great and comes with the charger.

The Duvall Family



*"North Ridge Farms is a restriction protected community striving through its association to protect the integrity and beauty of the neighborhood."* 

Don't Forget to visit the North Ridge Farms Website: nrfcrestwood.com